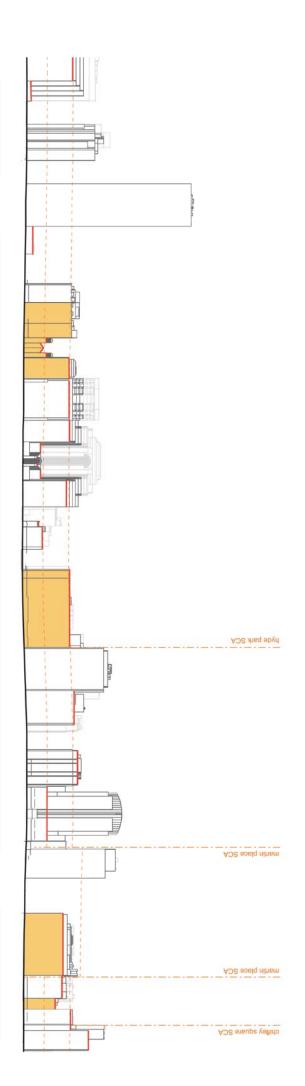

## Street Wall Heights

## Special Character Areas

4 | Appendix G - Street Sections

Sydney Streets | 7

---- GEORGE STREET

(16) York Street

Sydney Streets | 15

Sydney Streets | 39

ADS agbe metew