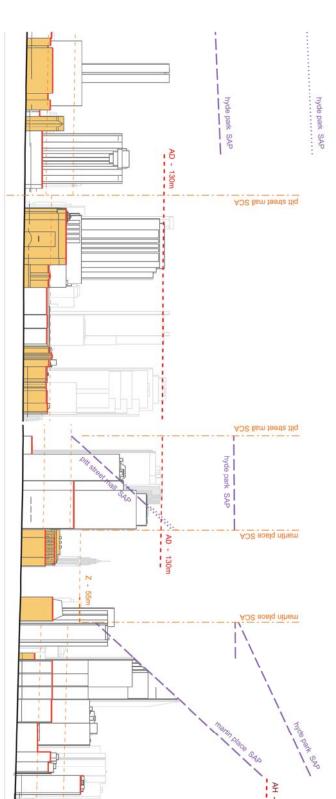

## PURPOSE OF THE STUDY

The purpose of this study was to document a number of key streets in the City of Sydney CBD in terms of current built form condition, height, street frontage height, setbacks and location of heritage items.

The report is divided into:

- 1. East West Streets;
- 2. North South Streets; and
- 3. Detail Sections

This information has been used to inform the Street Frontage Height and Setbacks Study and Special Character Area Study contained in Appendices Dand E.

## Heritage Items

## Street Wall Heights

## Special Character Areas

4 | Appendix G - Street Sections

Sydney Streets | 7

---- GEORGE STREET

(16) York Street

Sydney Streets | 15

Sydney Streets | 39

ADS agbe metew