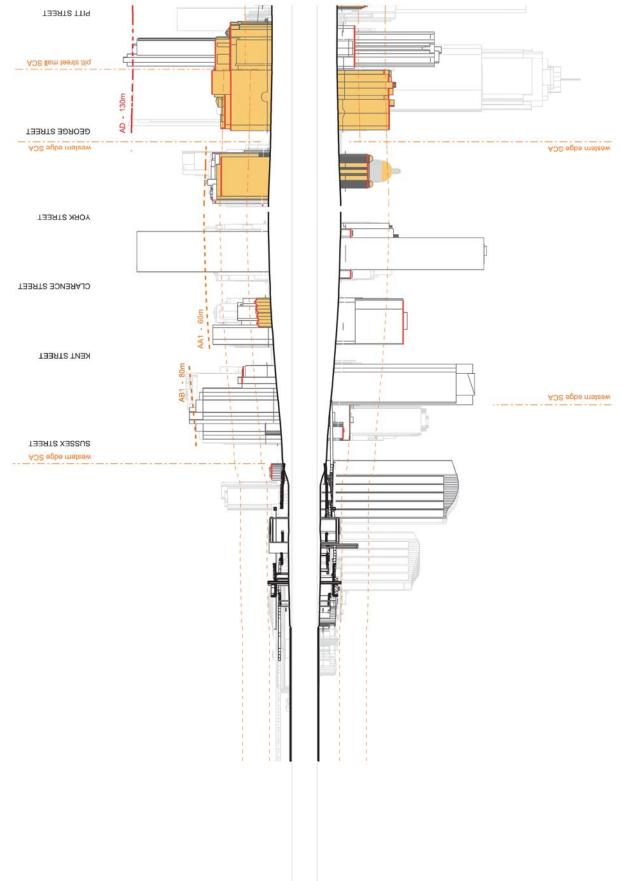

## PURPOSE OF THE STUDY

The purpose of this study was to document a number of key streets in the City of Sydney CBD in terms of current built form condition, height, street frontage height, setbacks and location of heritage items.

The report is divided into:

- 1. East West Streets;
- 2. North South Streets; and
- 3. Detail Sections

This information has been used to inform the Street Frontage Height and Setbacks Study and Special Character Area Study contained in Appendices Dand E.

## Special Character Areas

4 | Appendix G - Street Sections

Sydney Streets | 7

---- GEORGE STREET

(16) York Street

Sydney Streets | 15

Sydney Streets | 39

ADS agbe metew