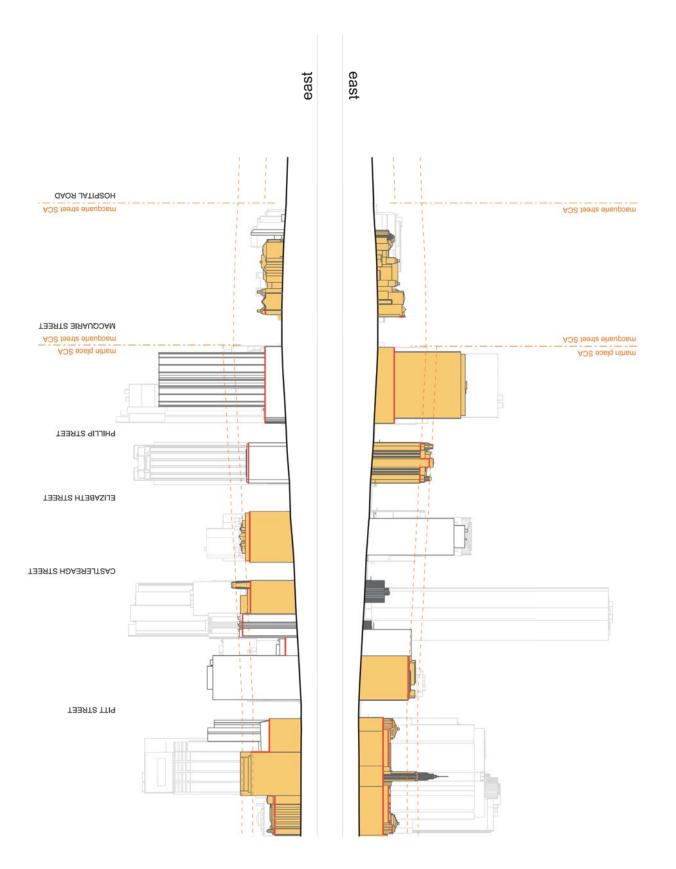

## PURPOSE OF THE STUDY

The purpose of this study was to document a number of key streets in the City of Sydney CBD in terms of current built form condition, height, street frontage height, setbacks and location of heritage items.

The report is divided into:

- 1. East West Streets;
- 2. North South Streets; and
- 3. Detail Sections

This information has been used to inform the Street Frontage Height and Setbacks Study and Special Character Area Study contained in Appendices Dand E.

## Street Wall Heights

## Special Character Areas

4 | Appendix G - Street Sections

Sydney Streets | 7

---- GEORGE STREET

(16) York Street

Sydney Streets | 15

Sydney Streets | 39

ADS agbe metew