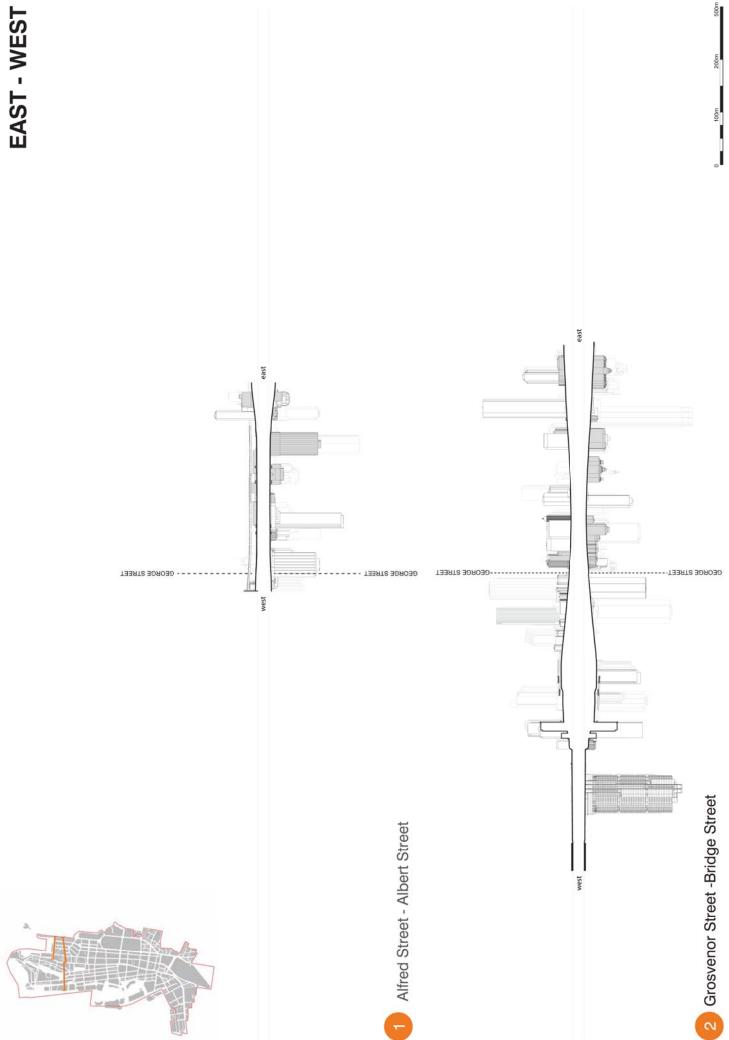

Alfred Street - Albert Street

2 Grosvenor Street - Bridge Street

8 Margaret Street - Hunter street

4 Erskine Street - Martin Place

5 King Street

6 Market Street

7 Druitt Street - Park Street

8 Bathurst Street - Stanley Street

## PURPOSE OF THE STUDY

The purpose of this study was to document a number of key streets in the City of Sydney CBD in terms of current built form condition, height, street frontage height, setbacks and location of heritage items.

The report is divided into:

- 1. East West Streets;
- 2. North South Streets; and
- 3. Detail Sections

This information has been used to inform the Street Frontage Height and Setbacks Study and Special Character Area Study contained in Appendices Dand E.