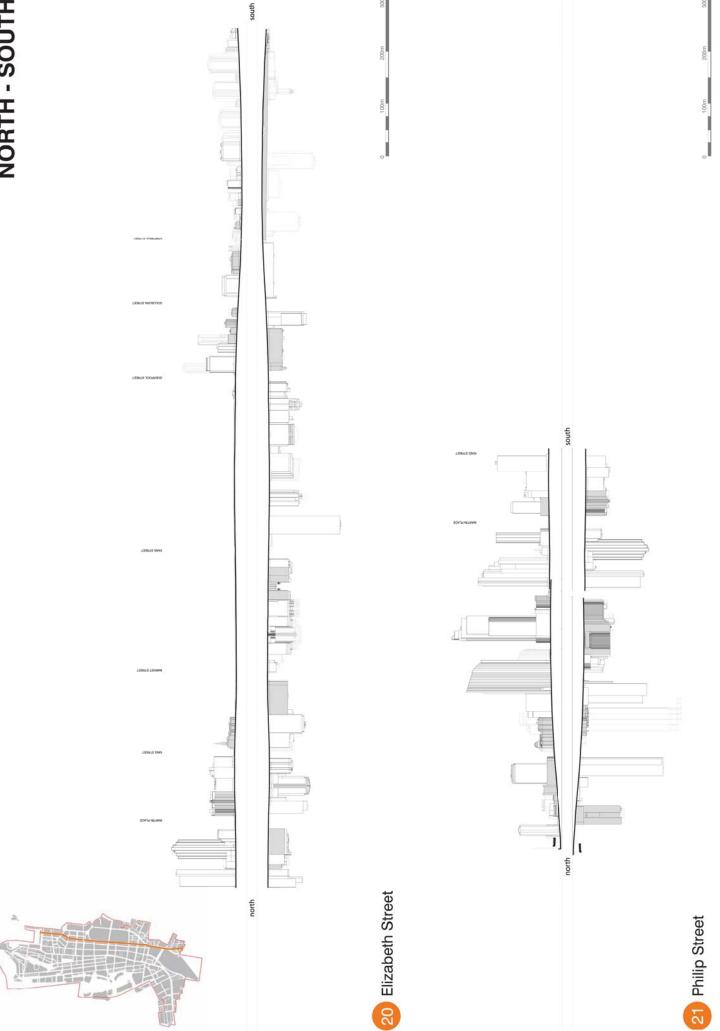

19 Pitt Street

20 Elizabeth Street

21) Philip Street

North - South

2 | Appendix G - Street Sections

## PURPOSE OF THE STUDY

The purpose of this study was to document a number of key streets in the City of Sydney CBD in terms of current built form condition, height, street frontage height, setbacks and location of heritage items.

The report is divided into:

- 1. East West Streets;
- 2. North South Streets; and
- 3. Detail Sections

This information has been used to inform the Street Frontage Height and Setbacks Study and Special Character Area Study contained in Appendices Dand E.