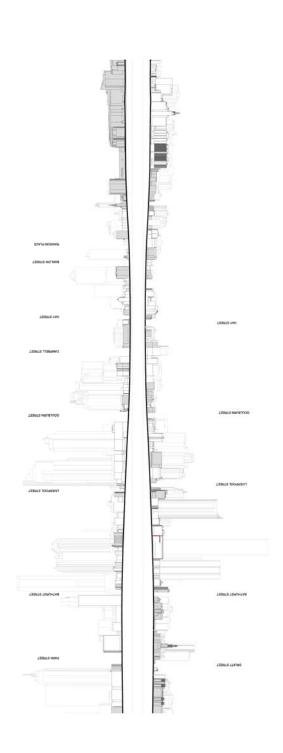

Goulburn Street

9 Liverpool Street

(1) Campbell Street

12 Hay Street

(18) Sussex Street

14 Kent Street

(15) Clarence Street

16 York Street17 George Street18 Castlereagh Street

19 Pitt Street

20 Elizabeth Street

21) Philip Street

North - South

2 | Appendix G - Street Sections

## PURPOSE OF THE STUDY

The purpose of this study was to document a number of key streets in the City of Sydney CBD in terms of current built form condition, height, street frontage height, setbacks and location of heritage items.

The report is divided into:

- 1. East West Streets;
- 2. North South Streets; and
- 3. Detail Sections

This information has been used to inform the Street Frontage Height and Setbacks Study and Special Character Area Study contained in Appendices Dand E.