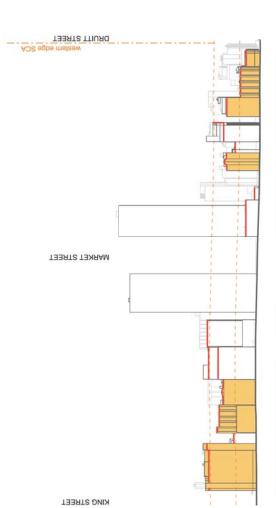

## Street Wall Heights

## Special Character Areas

4 | Appendix G - Street Sections

Sydney Streets | 7

---- GEORGE STREET

(16) York Street

Sydney Streets | 15

Sydney Streets | 39

ADS agbe metew