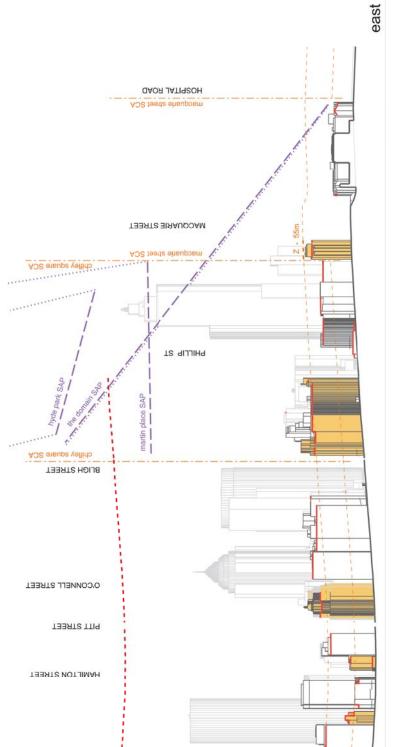

## PURPOSE OF THE STUDY

The purpose of this study was to document a number of key streets in the City of Sydney CBD in terms of current built form condition, height, street frontage height, setbacks and location of heritage items.

The report is divided into:

- 1. East West Streets;
- 2. North South Streets; and
- 3. Detail Sections

This information has been used to inform the Street Frontage Height and Setbacks Study and Special Character Area Study contained in Appendices Dand E.

## Street Wall Heights

## Special Character Areas

4 | Appendix G - Street Sections

Sydney Streets | 7

---- GEORGE STREET

(16) York Street

Sydney Streets | 15

Sydney Streets | 39

ADS agbe metew