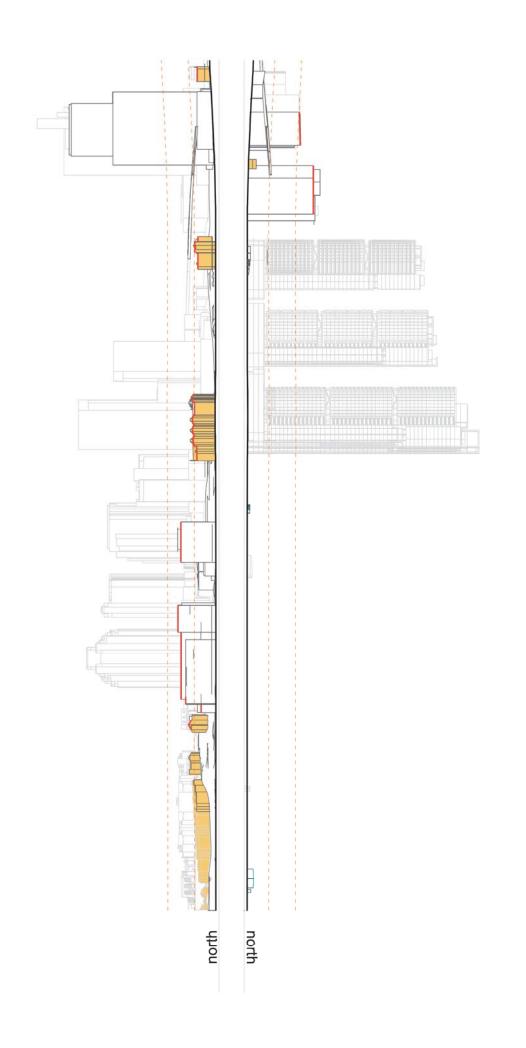

Alfred Street - Albert Street

2 Grosvenor Street - Bridge Street

8 Margaret Street - Hunter street

4 Erskine Street - Martin Place

5 King Street

6 Market Street

7 Druitt Street - Park Street

8 Bathurst Street - Stanley Street

The report is divided into:

- 1. East West Streets;
- 2. North South Streets; and
- 3. Detail Sections

This information has been used to inform the Street Frontage Height and Setbacks Study and Special Character Area Study contained in Appendices Dand E.

## Special Character Areas

4 | Appendix G - Street Sections

Sydney Streets | 7

---- GEORGE STREET

(16) York Street

Sydney Streets | 15

Sydney Streets | 39

ADS agbe metew