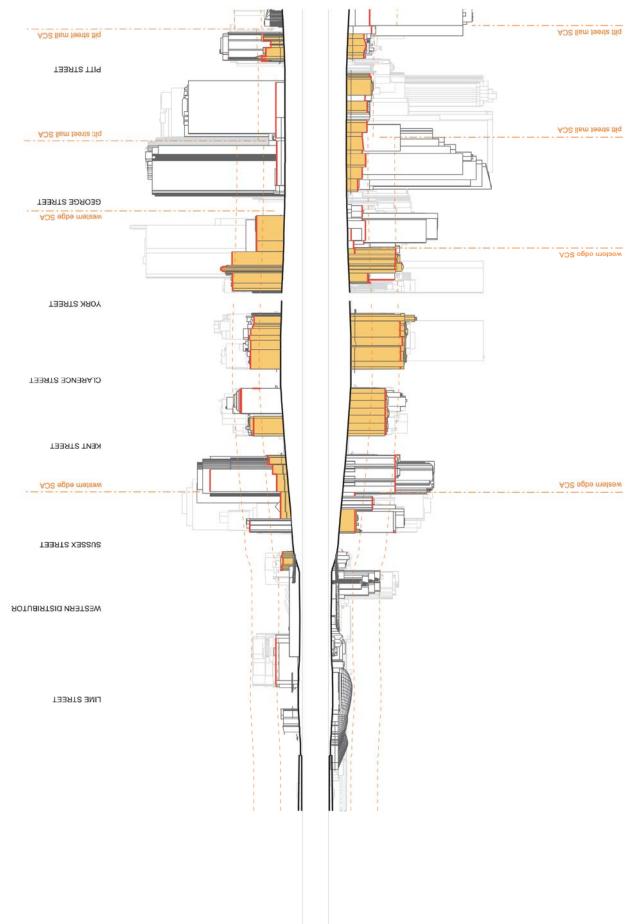

## PURPOSE OF THE STUDY

The purpose of this study was to document a number of key streets in the City of Sydney CBD in terms of current built form condition, height, street frontage height, setbacks and location of heritage items.

The report is divided into:

- 1. East West Streets;
- 2. North South Streets; and
- 3. Detail Sections

This information has been used to inform the Street Frontage Height and Setbacks Study and Special Character Area Study contained in Appendices Dand E.

## Street Wall Heights

## Special Character Areas

4 | Appendix G - Street Sections

Sydney Streets | 7

---- GEORGE STREET

(16) York Street

Sydney Streets | 15

Sydney Streets | 39

ADS agbe metew

north

western edge SCA

Sydney Streets | 53