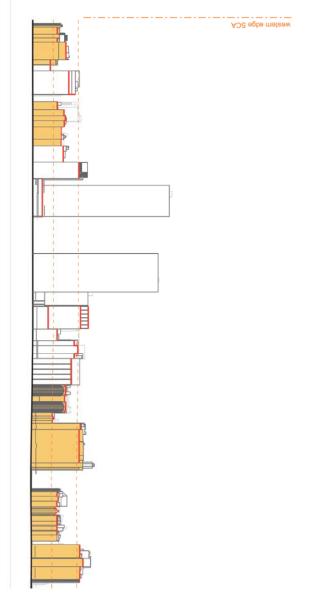

## Street Wall Heights

## Special Character Areas

4 | Appendix G - Street Sections

Sydney Streets | 7

---- GEORGE STREET

(16) York Street

Sydney Streets | 15

Sydney Streets | 39

ADS agbe metew

north

western edge SCA

Sydney Streets | 53