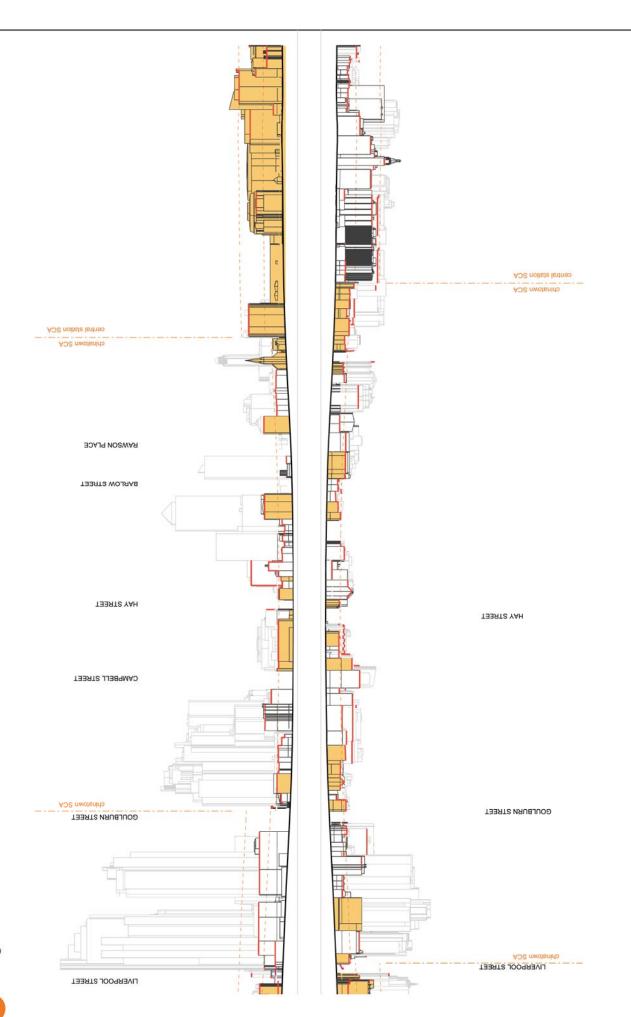

Goulburn Street

9 Liverpool Street

(1) Campbell Street

12 Hay Street

(18) Sussex Street

14 Kent Street

(15) Clarence Street

16 York Street17 George Street18 Castlereagh Street

## Street Wall Heights

## Special Character Areas

4 | Appendix G - Street Sections

Sydney Streets | 7

---- GEORGE STREET

(16) York Street

Sydney Streets | 15

Sydney Streets | 39

ADS agbe metew