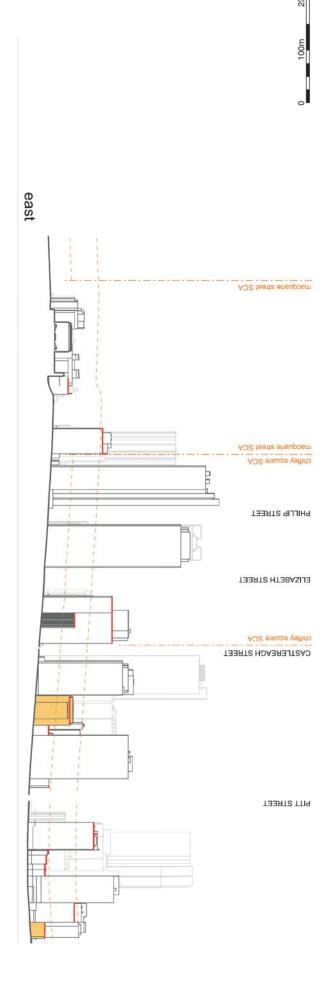

## PURPOSE OF THE STUDY

The purpose of this study was to document a number of key streets in the City of Sydney CBD in terms of current built form condition, height, street frontage height, setbacks and location of heritage items.

The report is divided into:

- 1. East West Streets;
- 2. North South Streets; and
- 3. Detail Sections

This information has been used to inform the Street Frontage Height and Setbacks Study and Special Character Area Study contained in Appendices Dand E.

## Street Wall Heights

## Special Character Areas

4 | Appendix G - Street Sections

Sydney Streets | 7

---- GEORGE STREET

(16) York Street

Sydney Streets | 15

Sydney Streets | 39

ADS agbe metew