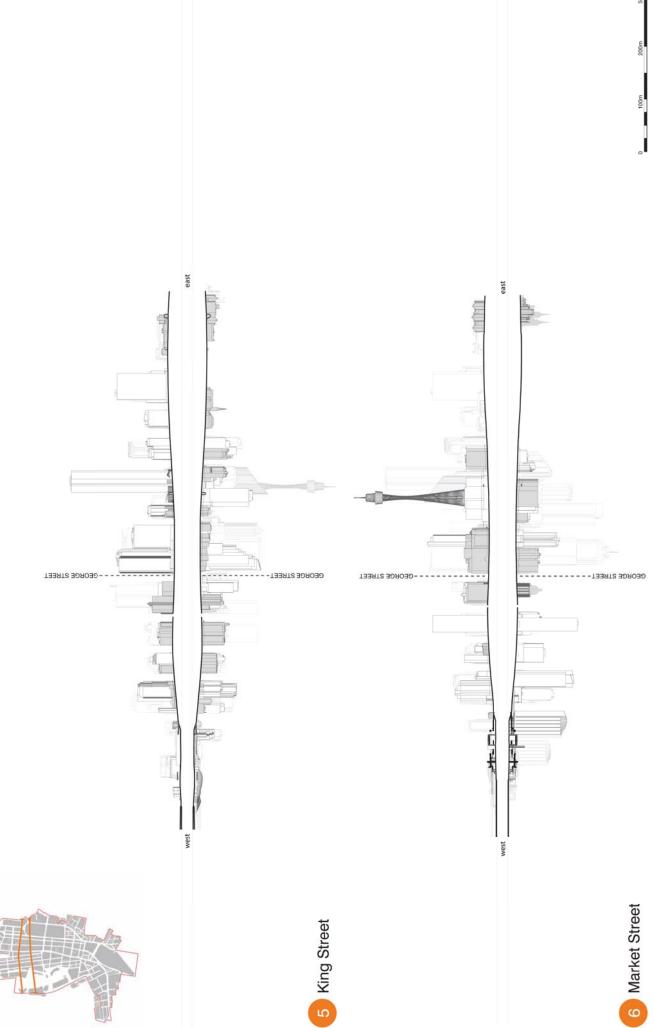

Alfred Street - Albert Street

2 Grosvenor Street - Bridge Street

8 Margaret Street - Hunter street

4 Erskine Street - Martin Place

5 King Street

6 Market Street

7 Druitt Street - Park Street

8 Bathurst Street - Stanley Street

## PURPOSE OF THE STUDY

The purpose of this study was to document a number of key streets in the City of Sydney CBD in terms of current built form condition, height, street frontage height, setbacks and location of heritage items.

The report is divided into:

- 1. East West Streets;
- 2. North South Streets; and
- 3. Detail Sections

This information has been used to inform the Street Frontage Height and Setbacks Study and Special Character Area Study contained in Appendices Dand E.