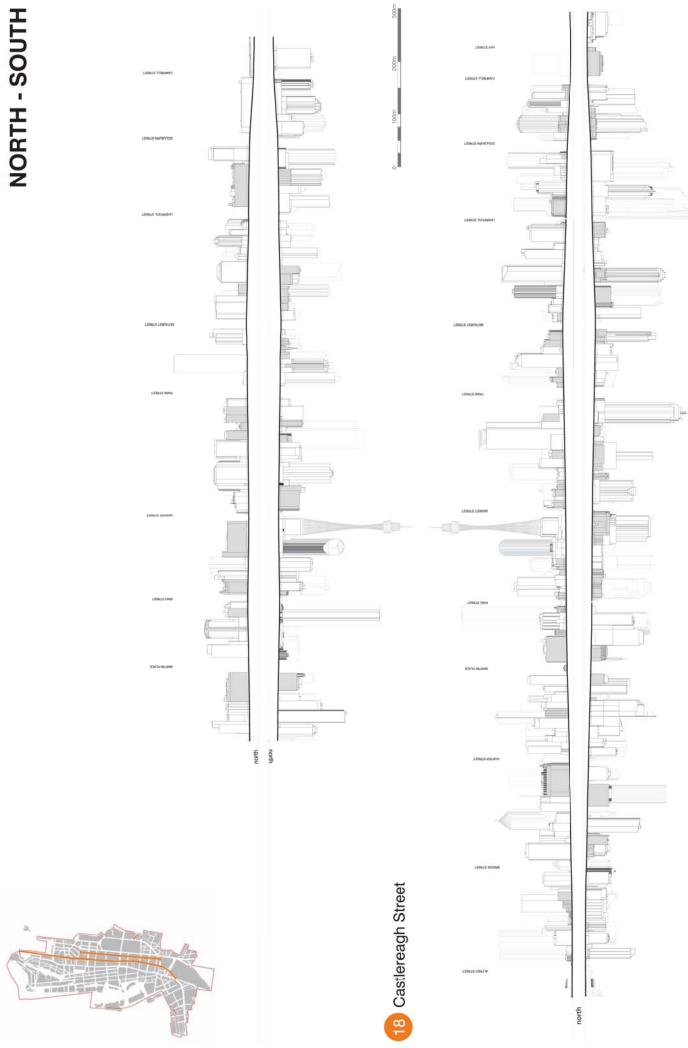

Goulburn Street

9 Liverpool Street

(1) Campbell Street

12 Hay Street

(18) Sussex Street

14 Kent Street

(15) Clarence Street

16 York Street17 George Street18 Castlereagh Street

## PURPOSE OF THE STUDY

The purpose of this study was to document a number of key streets in the City of Sydney CBD in terms of current built form condition, height, street frontage height, setbacks and location of heritage items.

The report is divided into:

- 1. East West Streets;
- 2. North South Streets; and
- 3. Detail Sections

This information has been used to inform the Street Frontage Height and Setbacks Study and Special Character Area Study contained in Appendices Dand E.