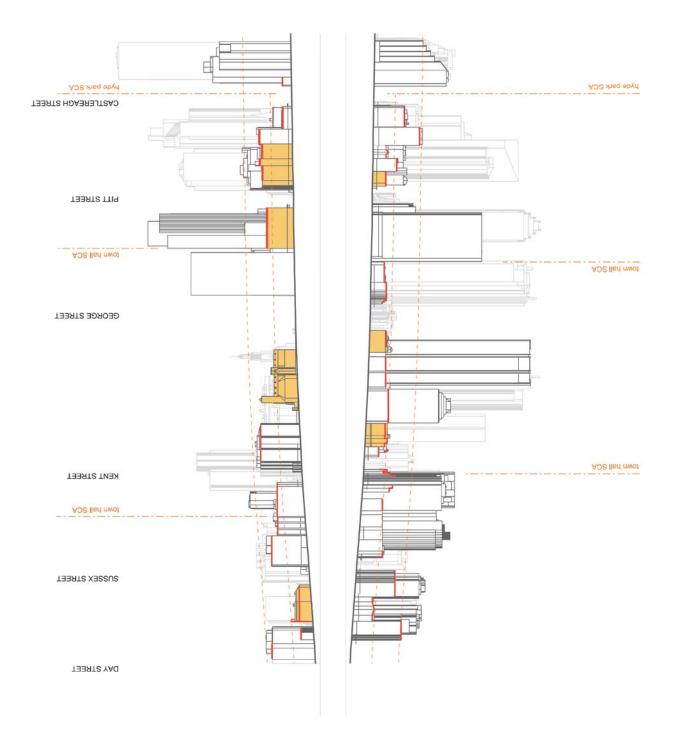

## Heritage Items

## Street Wall Heights

## Special Character Areas

4 | Appendix G - Street Sections

Sydney Streets | 7

---- GEORGE STREET

(16) York Street

Sydney Streets | 15

Sydney Streets | 39

ADS agbe metew