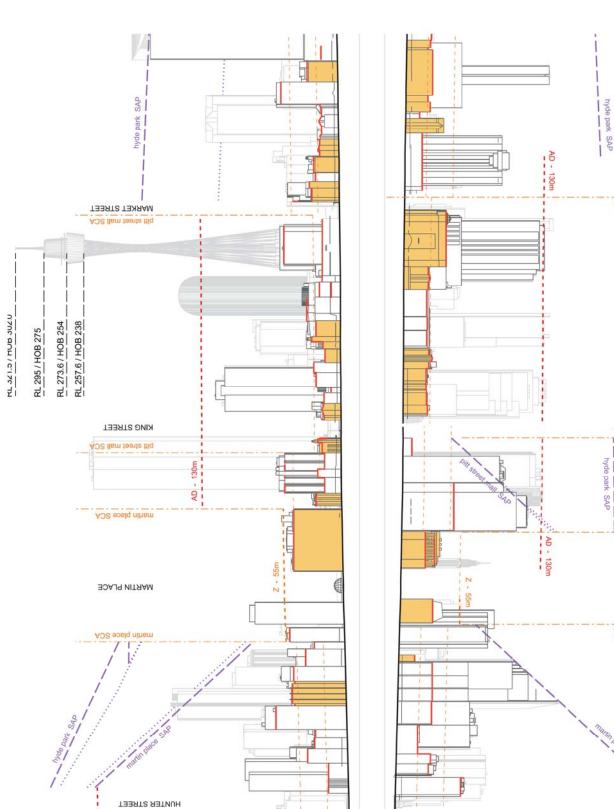

## PURPOSE OF THE STUDY

The purpose of this study was to document a number of key streets in the City of Sydney CBD in terms of current built form condition, height, street frontage height, setbacks and location of heritage items.

The report is divided into:

- 1. East West Streets;
- 2. North South Streets; and
- 3. Detail Sections

This information has been used to inform the Street Frontage Height and Setbacks Study and Special Character Area Study contained in Appendices Dand E.

## Heritage Items

## Street Wall Heights

## Special Character Areas

4 | Appendix G - Street Sections

Sydney Streets | 7

---- GEORGE STREET

(16) York Street

Sydney Streets | 15

Sydney Streets | 39

ADS agbe metew