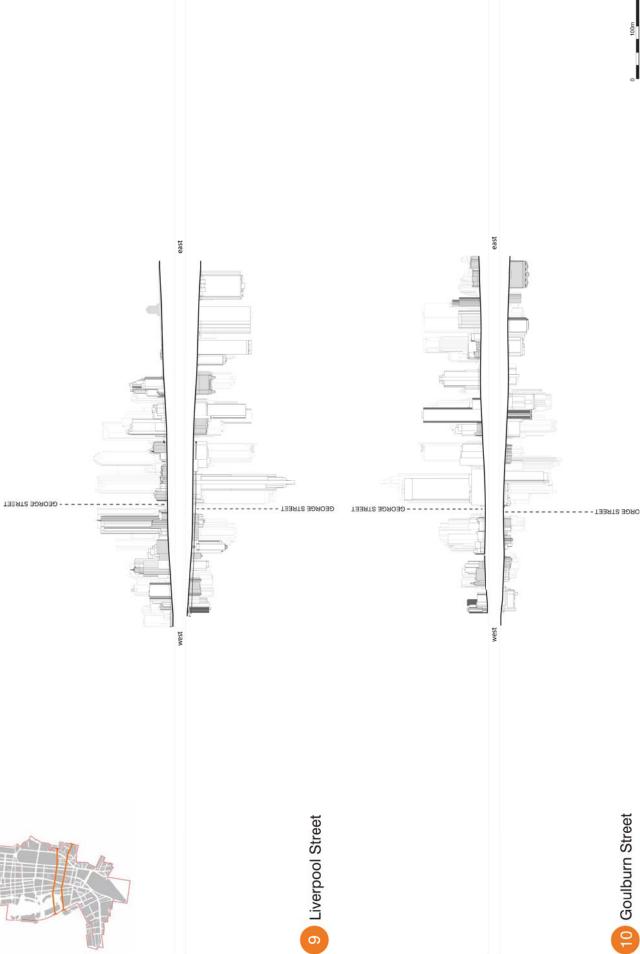

Goulburn Street

9 Liverpool Street

(1) Campbell Street

12 Hay Street

(18) Sussex Street

14 Kent Street

(15) Clarence Street

16 York Street17 George Street18 Castlereagh Street

## PURPOSE OF THE STUDY

The purpose of this study was to document a number of key streets in the City of Sydney CBD in terms of current built form condition, height, street frontage height, setbacks and location of heritage items.

The report is divided into:

- 1. East West Streets;
- 2. North South Streets; and
- 3. Detail Sections

This information has been used to inform the Street Frontage Height and Setbacks Study and Special Character Area Study contained in Appendices Dand E.