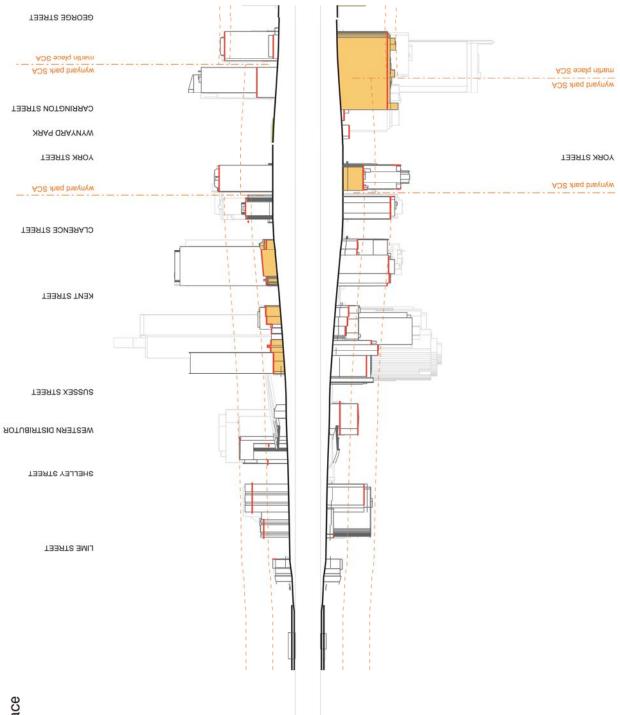

## Street Wall Heights

## Special Character Areas

4 | Appendix G - Street Sections

Sydney Streets | 7

---- GEORGE STREET

(16) York Street

Sydney Streets | 15

Sydney Streets | 39

ADS agbe metew