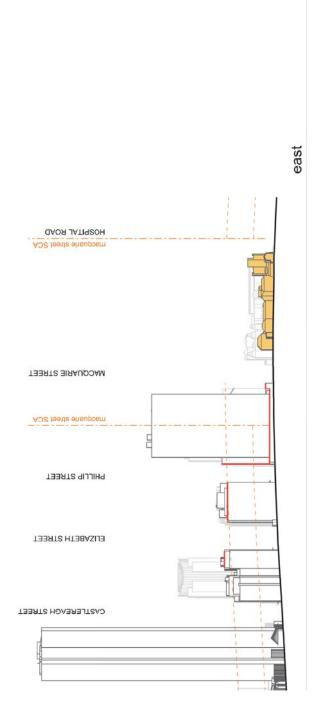

## PURPOSE OF THE STUDY

The purpose of this study was to document a number of key streets in the City of Sydney CBD in terms of current built form condition, height, street frontage height, setbacks and location of heritage items.

The report is divided into:

- 1. East West Streets;
- 2. North South Streets; and
- 3. Detail Sections

This information has been used to inform the Street Frontage Height and Setbacks Study and Special Character Area Study contained in Appendices Dand E.

## Special Character Areas

4 | Appendix G - Street Sections

Sydney Streets | 7

---- GEORGE STREET

(16) York Street

Sydney Streets | 15

Sydney Streets | 39

ADS agbe metew