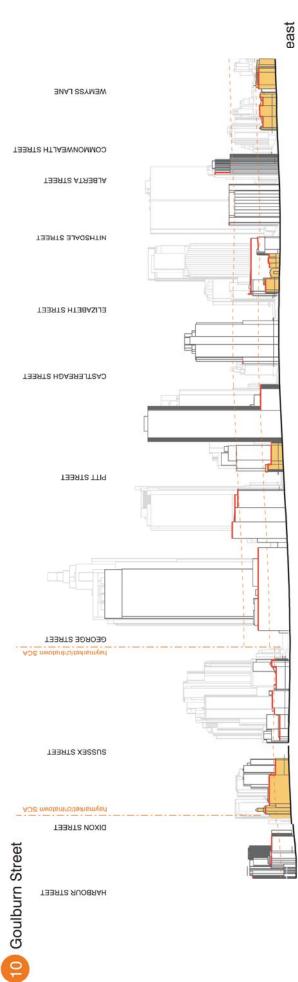

Goulburn Street

9 Liverpool Street

(1) Campbell Street

12 Hay Street

(18) Sussex Street

14 Kent Street

(15) Clarence Street

16 York Street17 George Street18 Castlereagh Street

19 Pitt Street

20 Elizabeth Street

21) Philip Street

North - South

2 | Appendix G - Street Sections

## Special Character Areas

4 | Appendix G - Street Sections

Sydney Streets | 7

---- GEORGE STREET

(16) York Street

Sydney Streets | 15

Sydney Streets | 39

ADS agbe metew