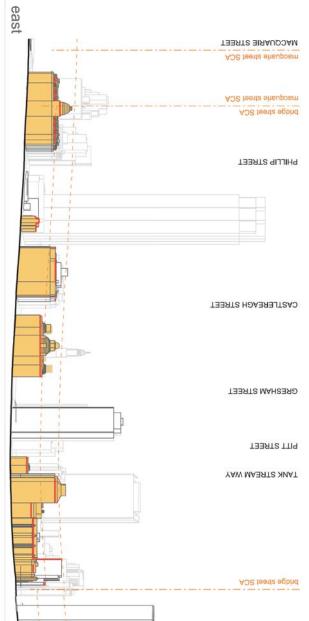

## Street Wall Heights

## Special Character Areas

4 | Appendix G - Street Sections

Sydney Streets | 7

---- GEORGE STREET

(16) York Street

Sydney Streets | 15

Sydney Streets | 39

ADS agbe metew