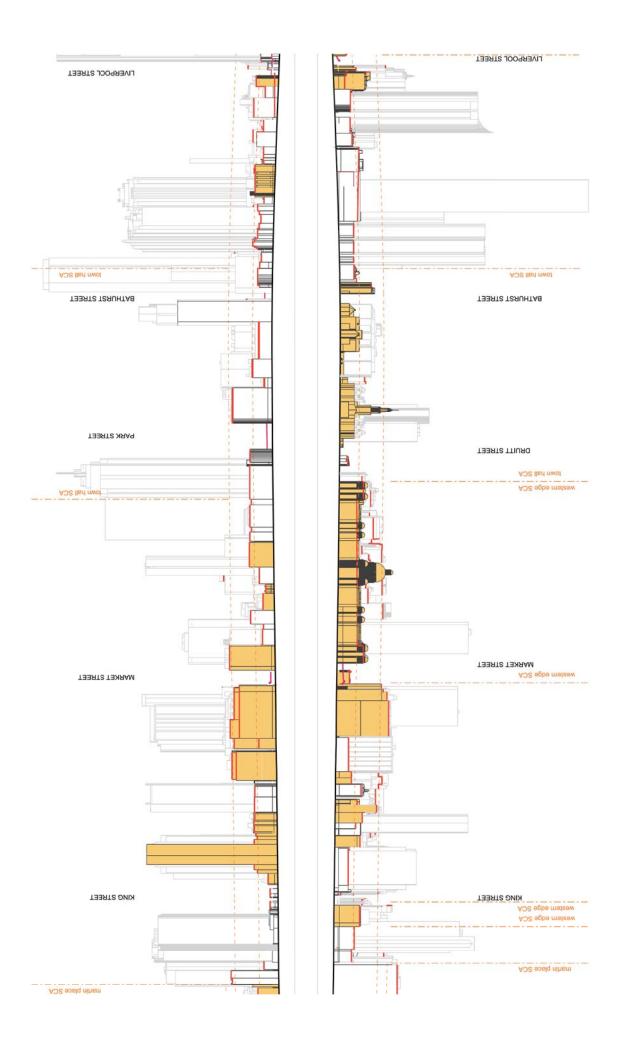

Alfred Street - Albert Street

2 Grosvenor Street - Bridge Street

8 Margaret Street - Hunter street

4 Erskine Street - Martin Place

5 King Street

6 Market Street

7 Druitt Street - Park Street

8 Bathurst Street - Stanley Street

Goulburn Street

9 Liverpool Street

(1) Campbell Street

12 Hay Street

(18) Sussex Street

14 Kent Street

(15) Clarence Street

16 York Street17 George Street18 Castlereagh Street

19 Pitt Street

20 Elizabeth Street

21) Philip Street

North - South

2 | Appendix G - Street Sections

## Street Wall Heights

## Special Character Areas

4 | Appendix G - Street Sections

Sydney Streets | 7

---- GEORGE STREET

(16) York Street

Sydney Streets | 15

Sydney Streets | 39

ADS agbe metew