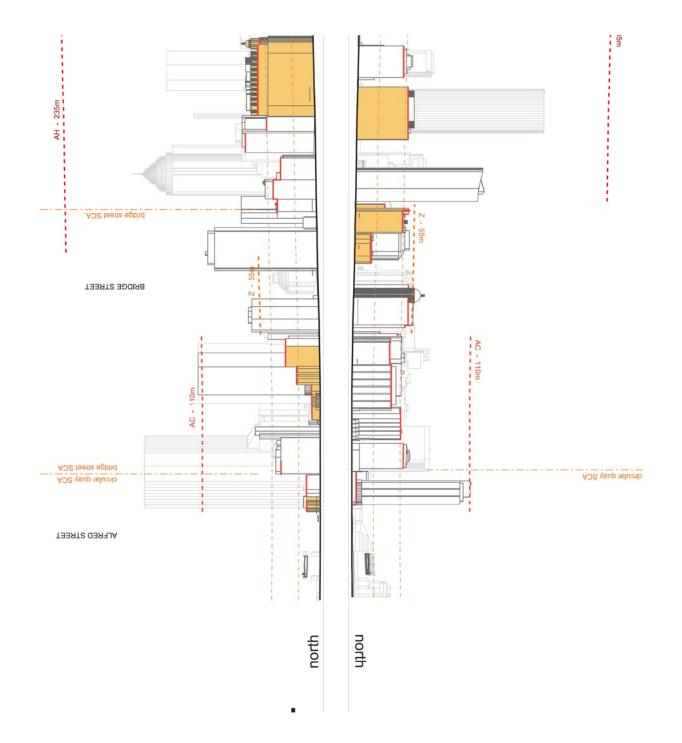

## PURPOSE OF THE STUDY

The purpose of this study was to document a number of key streets in the City of Sydney CBD in terms of current built form condition, height, street frontage height, setbacks and location of heritage items.

The report is divided into:

- 1. East West Streets;
- 2. North South Streets; and
- 3. Detail Sections

This information has been used to inform the Street Frontage Height and Setbacks Study and Special Character Area Study contained in Appendices Dand E.

## Heritage Items

## Street Wall Heights

## Special Character Areas

4 | Appendix G - Street Sections

Sydney Streets | 7

---- GEORGE STREET

(16) York Street

Sydney Streets | 15

Sydney Streets | 39

ADS agbe metew