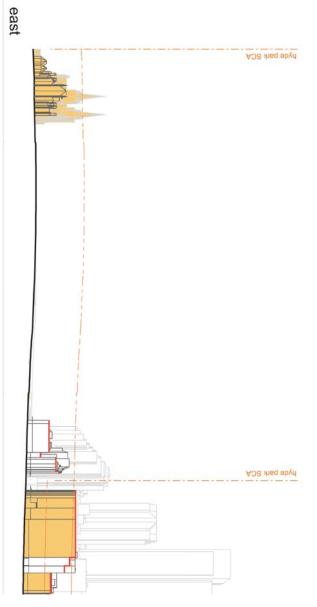

## Heritage Items

## Street Wall Heights

## Special Character Areas

4 | Appendix G - Street Sections

Sydney Streets | 7

---- GEORGE STREET

(16) York Street

Sydney Streets | 15

Sydney Streets | 39

ADS agbe metew