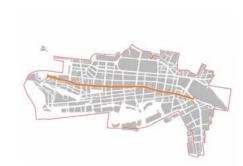

Alfred Street - Albert Street

2 Grosvenor Street - Bridge Street

8 Margaret Street - Hunter street

4 Erskine Street - Martin Place

5 King Street

6 Market Street

7 Druitt Street - Park Street

8 Bathurst Street - Stanley Street

Goulburn Street

9 Liverpool Street

(1) Campbell Street

12 Hay Street

(18) Sussex Street

14 Kent Street

(15) Clarence Street

16 York Street17 George Street18 Castlereagh Street

19 Pitt Street

20 Elizabeth Street

21) Philip Street

North - South

2 | Appendix G - Street Sections