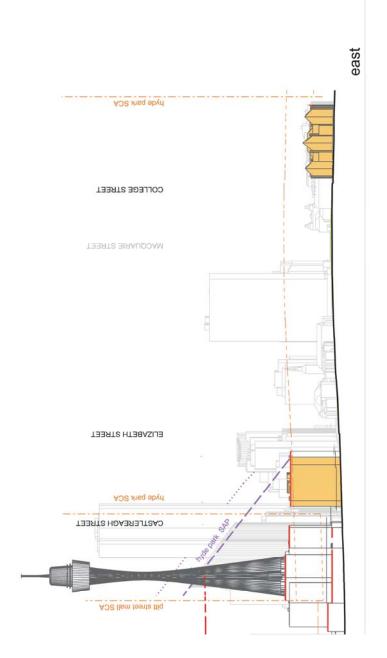

## PURPOSE OF THE STUDY

The purpose of this study was to document a number of key streets in the City of Sydney CBD in terms of current built form condition, height, street frontage height, setbacks and location of heritage items.

The report is divided into:

- 1. East West Streets;
- 2. North South Streets; and
- 3. Detail Sections

This information has been used to inform the Street Frontage Height and Setbacks Study and Special Character Area Study contained in Appendices Dand E.

## Special Character Areas

4 | Appendix G - Street Sections

Sydney Streets | 7

---- GEORGE STREET

(16) York Street

Sydney Streets | 15

Sydney Streets | 39

ADS agbe metew