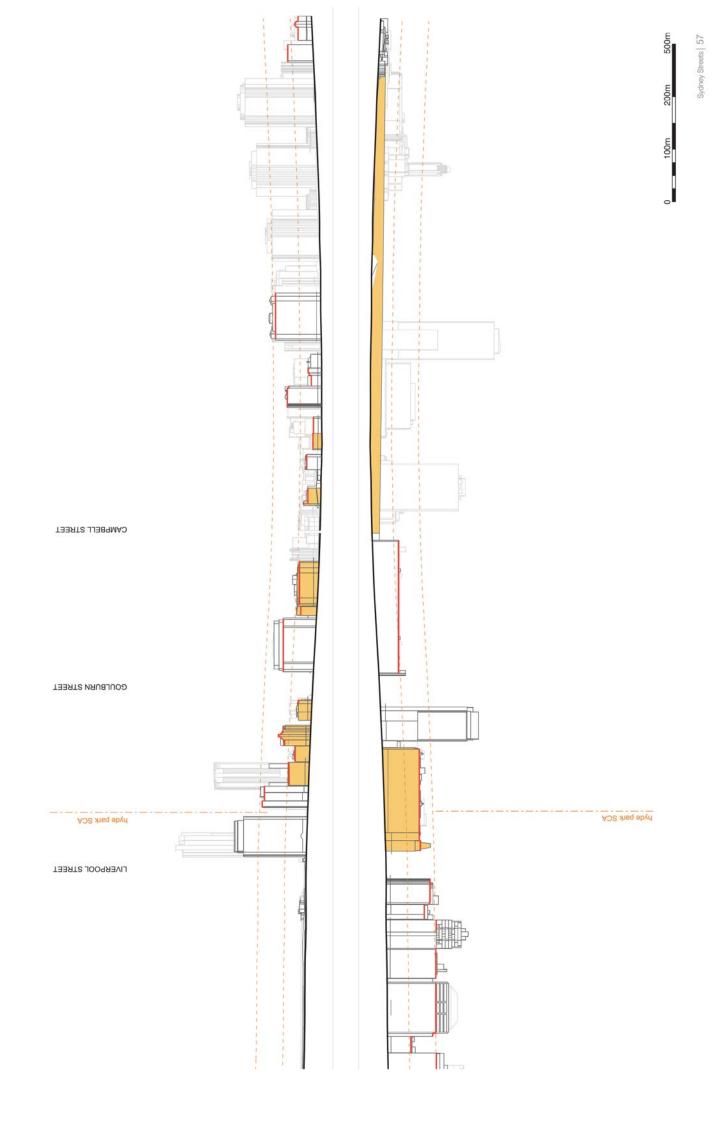

Goulburn Street

9 Liverpool Street

(1) Campbell Street

12 Hay Street

(18) Sussex Street

14 Kent Street

(15) Clarence Street

16 York Street17 George Street18 Castlereagh Street

## Street Wall Heights

## Special Character Areas

4 | Appendix G - Street Sections

Sydney Streets | 7

---- GEORGE STREET

(16) York Street

Sydney Streets | 15

Sydney Streets | 39

ADS agbe metew