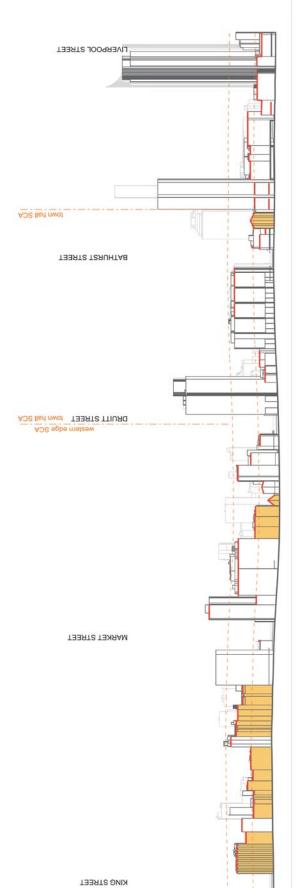

Alfred Street - Albert Street

2 Grosvenor Street - Bridge Street

8 Margaret Street - Hunter street

4 Erskine Street - Martin Place

5 King Street

6 Market Street

7 Druitt Street - Park Street

8 Bathurst Street - Stanley Street

Goulburn Street

9 Liverpool Street

(1) Campbell Street

12 Hay Street

(18) Sussex Street

14 Kent Street

(15) Clarence Street

16 York Street17 George Street18 Castlereagh Street

19 Pitt Street

20 Elizabeth Street

21) Philip Street

North - South

2 | Appendix G - Street Sections

## Heritage Items

## Street Wall Heights

## Special Character Areas

4 | Appendix G - Street Sections

Sydney Streets | 7

---- GEORGE STREET

(16) York Street

Sydney Streets | 15

Sydney Streets | 39

ADS agbe metew