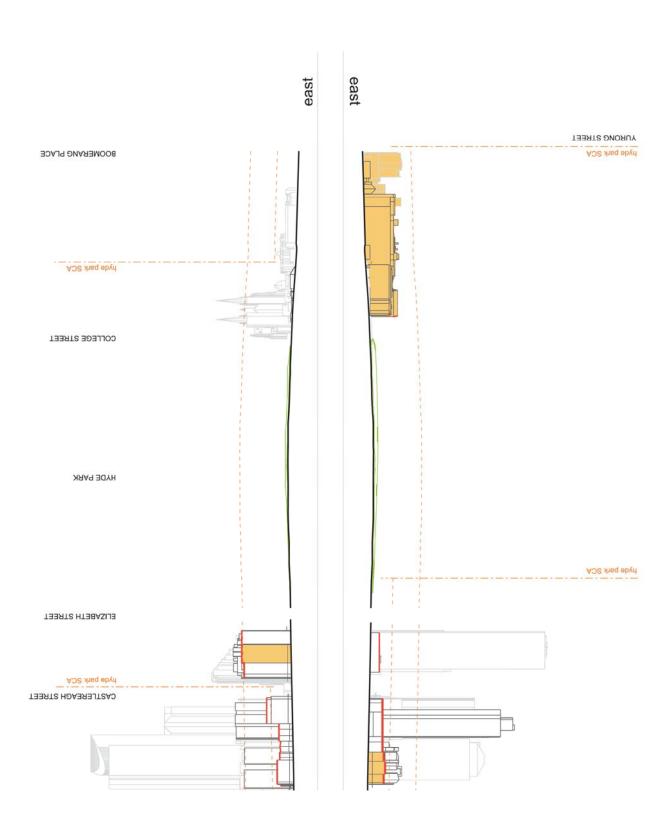

## Heritage Items

## Street Wall Heights

## Special Character Areas

4 | Appendix G - Street Sections

Sydney Streets | 7

---- GEORGE STREET

(16) York Street

Sydney Streets | 15

Sydney Streets | 39

ADS agbe metew