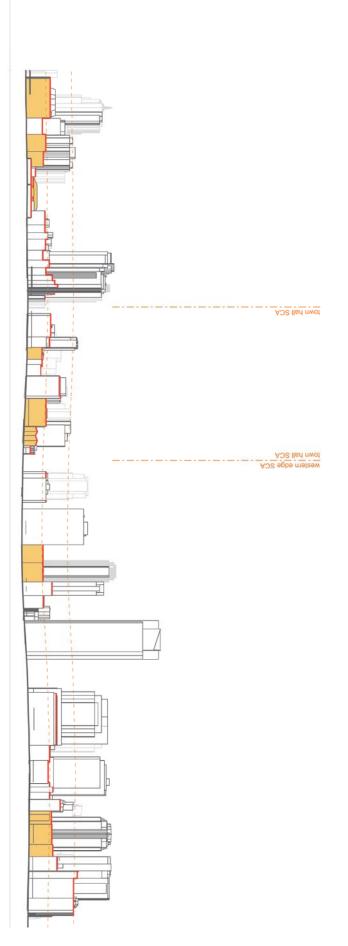

## Heritage Items

## Street Wall Heights

## Special Character Areas

4 | Appendix G - Street Sections

Sydney Streets | 7

---- GEORGE STREET

(16) York Street

Sydney Streets | 15

Sydney Streets | 39

ADS agbe metew