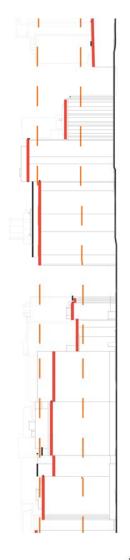

oulburn Street

9 Liverpool Street

(1) Campbell Street

12 Hay Street

(18) Sussex Street

14 Kent Street

(15) Clarence Street

16 York Street17 George Street18 Castlereagh Street

19 Pitt Street

20 Elizabeth Street

21) Philip Street

North - South

2 | Appendix G - Street Sections

## PURPOSE OF THE STUDY

The purpose of this study was to document a number of key streets in the City of Sydney CBD in terms of current built form condition, height, street frontage height, setbacks and location of heritage items.

The report is divided into:

- 1. East West Streets;
- 2. North South Streets; and
- 3. Detail Sections

This information has been used to inform the Street Frontage Height and Setbacks Study and Special Character Area Study contained in Appendices Dand E.



## Heritage Items



## Street Wall Heights



## Special Character Areas



4 | Appendix G - Street Sections



Sydney Streets | 7





---- GEORGE STREET









(16) York Street













Sydney Streets | 15









































Sydney Streets | 39

ADS agbe metew



north

western edge SCA



























Sydney Streets | 53