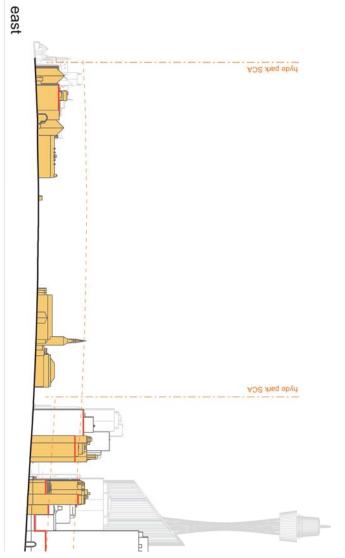

## PURPOSE OF THE STUDY

The purpose of this study was to document a number of key streets in the City of Sydney CBD in terms of current built form condition, height, street frontage height, setbacks and location of heritage items.

The report is divided into:

- 1. East West Streets;
- 2. North South Streets; and
- 3. Detail Sections

This information has been used to inform the Street Frontage Height and Setbacks Study and Special Character Area Study contained in Appendices Dand E.

## Special Character Areas

4 | Appendix G - Street Sections

Sydney Streets | 7

---- GEORGE STREET

(16) York Street

Sydney Streets | 15

Sydney Streets | 39

ADS agbe metew