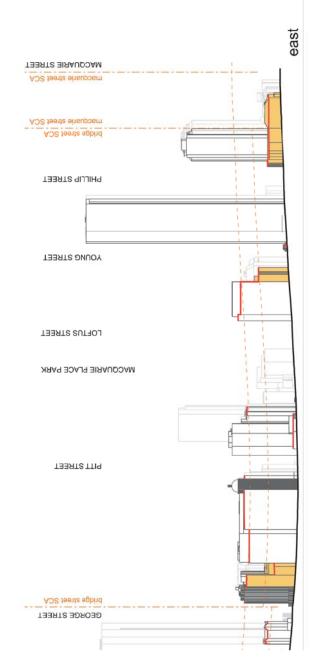

## Street Wall Heights

## Special Character Areas

4 | Appendix G - Street Sections

Sydney Streets | 7

---- GEORGE STREET

(16) York Street

Sydney Streets | 15

Sydney Streets | 39

ADS agbe metew