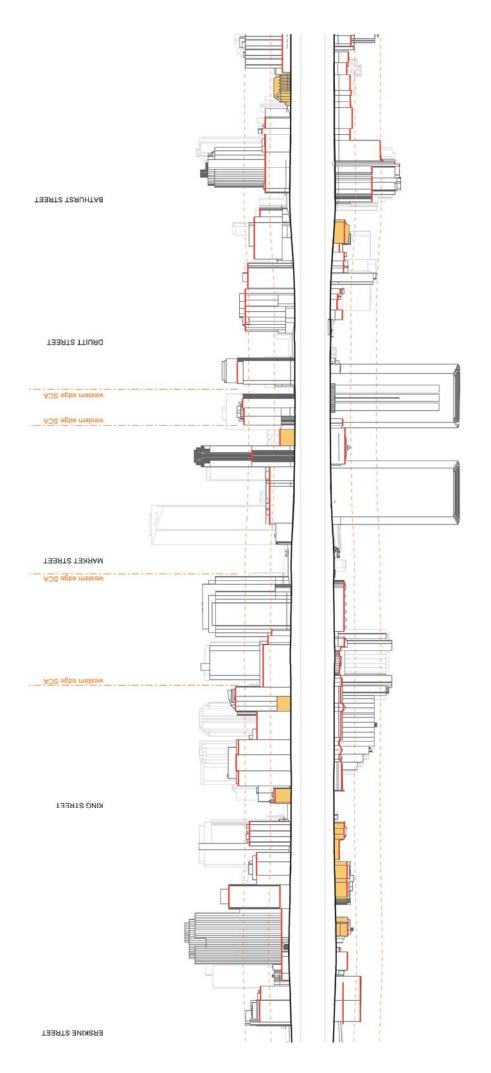

Alfred Street - Albert Street

2 Grosvenor Street - Bridge Street

8 Margaret Street - Hunter street

4 Erskine Street - Martin Place

5 King Street

6 Market Street

7 Druitt Street - Park Street

8 Bathurst Street - Stanley Street

The report is divided into:

- 1. East West Streets;
- 2. North South Streets; and
- 3. Detail Sections

This information has been used to inform the Street Frontage Height and Setbacks Study and Special Character Area Study contained in Appendices Dand E.

## Special Character Areas

4 | Appendix G - Street Sections

Sydney Streets | 7

---- GEORGE STREET

(16) York Street

Sydney Streets | 15

Sydney Streets | 39

ADS agbe metew

north

western edge SCA

Sydney Streets | 53