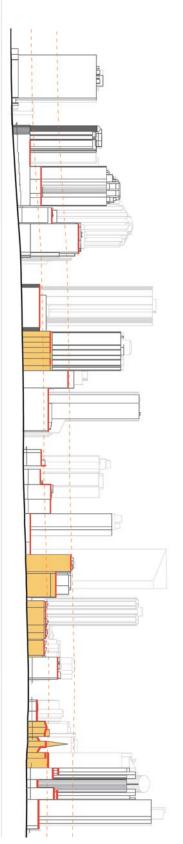

## PURPOSE OF THE STUDY

The purpose of this study was to document a number of key streets in the City of Sydney CBD in terms of current built form condition, height, street frontage height, setbacks and location of heritage items.

The report is divided into:

- 1. East West Streets;
- 2. North South Streets; and
- 3. Detail Sections

This information has been used to inform the Street Frontage Height and Setbacks Study and Special Character Area Study contained in Appendices Dand E.

## Heritage Items

## Street Wall Heights

## Special Character Areas

4 | Appendix G - Street Sections

Sydney Streets | 7

---- GEORGE STREET

(16) York Street

Sydney Streets | 15

Sydney Streets | 39

ADS agbe metew